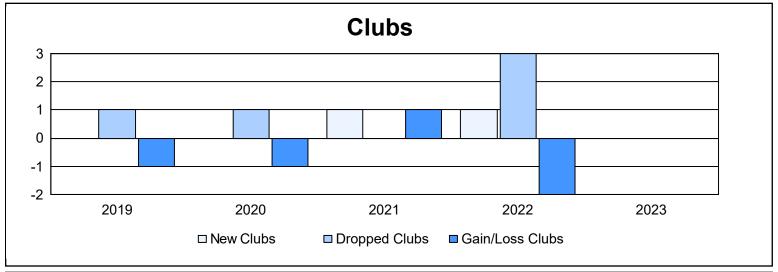

District 8 S As of June 2023 Cumulative

| Year      | New<br>Clubs | Dropped<br>Clubs | Gain/<br>Loss<br>Clubs | New<br>Members | Charter<br>Members | Reinstate<br>Members | Transfer<br>Members | Total<br>Member<br>Added | Total<br>Members<br>Dropped | Gain/<br>Loss<br>Members |
|-----------|--------------|------------------|------------------------|----------------|--------------------|----------------------|---------------------|--------------------------|-----------------------------|--------------------------|
| 2018-2019 | 0            | 1                | -1                     | 63             | 2                  | 5                    | 1                   | 71                       | 131                         | -60                      |
| 2019-2020 | 0            | 1                | -1                     | 65             | 3                  | 7                    | 2                   | 77                       | 113                         | -36                      |
| 2020-2021 | 1            | 0                | 1                      | 68             | 18                 | 2                    | 2                   | 90                       | 72                          | 18                       |
| 2021-2022 | 1            | 3                | -2                     | 89             | 41                 | 11                   | 3                   | 144                      | 145                         | -1                       |
| 2022-2023 | 0            | 0                | 0                      | 160            | 3                  | 6                    | 4                   | 173                      | 118                         | 55                       |
| Average   | 0            | 1                | -1                     | 89             | 13                 | 6                    | 2                   | 111                      | 116                         | -5                       |