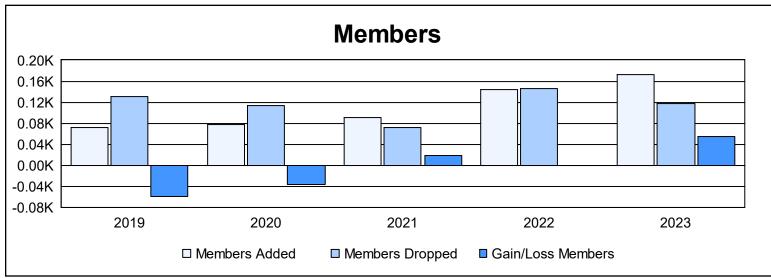

District 8 S As of June 2023 Cumulative

| Year      | New<br>Clubs | Dropped<br>Clubs | Gain/<br>Loss<br>Clubs | New<br>Members | Charter<br>Members | Reinstate<br>Members | Transfer<br>Members | Total<br>Member<br>Added | Total<br>Members<br>Dropped | Gain/<br>Loss<br>Members |
|-----------|--------------|------------------|------------------------|----------------|--------------------|----------------------|---------------------|--------------------------|-----------------------------|--------------------------|
| 2018-2019 | 0            | 1                | -1                     | 63             | 2                  | 5                    | 1                   | 71                       | 131                         | -60                      |
| 2019-2020 | 0            | 1                | -1                     | 65             | 3                  | 7                    | 2                   | 77                       | 113                         | -36                      |
| 2020-2021 | 1            | 0                | 1                      | 68             | 18                 | 2                    | 2                   | 90                       | 72                          | 18                       |
| 2021-2022 | 1            | 3                | -2                     | 89             | 41                 | 11                   | 3                   | 144                      | 145                         | -1                       |
| 2022-2023 | 0            | 0                | 0                      | 160            | 3                  | 6                    | 4                   | 173                      | 118                         | 55                       |
| Average   | 0            | 1                | -1                     | 89             | 13                 | 6                    | 2                   | 111                      | 116                         | -5                       |